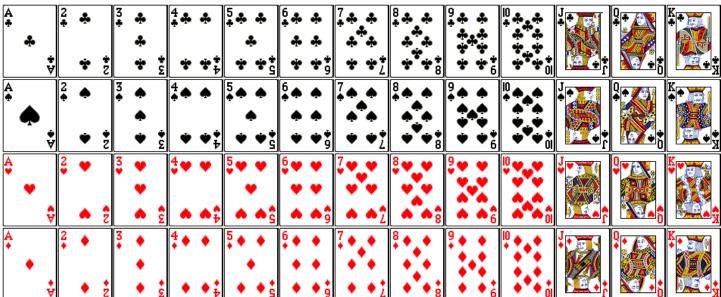

## **GETTING TO KNOW WHAT IS IN A DECK OF CARDS**

| 4 Z Z Z                          |                                              |
|----------------------------------|----------------------------------------------|
| <u>DECK</u>                      | TYPES OF CARDS                               |
| How many cards are in a deck?    | <u>FACE CARDS (Cards with Faces)</u>         |
| •                                | How many face cards are there?               |
| How many of each type of card?   |                                              |
|                                  | What the names for the face cards?           |
| <u>SUITS</u>                     |                                              |
|                                  | How many face cards in a suit?               |
| How many suits are there?        | <del></del>                                  |
|                                  | NUMERICAL CARDS (Cards with Numbers)         |
| How many cards are in a suit?    |                                              |
|                                  | How many numerical cards are there?          |
| What are the names of the suits? |                                              |
|                                  | How many numerical cards in a suit?          |
|                                  |                                              |
|                                  | ACES (Not a Face Card, Not a Numerical Card) |
| Which suits are red?             | <del></del>                                  |
|                                  | How many Aces in the deck?                   |
| Which suits are black?           |                                              |
|                                  | Remember:                                    |
| How many red cards in the deck?  | # of successes                               |
|                                  | Probability = # of successes                 |

How many black cards in the deck? \_\_\_\_\_

## # of possible outcomes

What would the total number of possible outcomes be if you were drawing from the whole deck of cards?

| Using the information that you just reviewed about cards, answer each of the following. |                                                        |                                                                      |  |
|-----------------------------------------------------------------------------------------|--------------------------------------------------------|----------------------------------------------------------------------|--|
| 1.                                                                                      | What is the probability of drawing a black card?       | 2. What is the probability of drawing a 6?                           |  |
| 3.                                                                                      | What is the probability of drawing a heart?            | 4. What is the probability of drawing a face card?                   |  |
| 5.                                                                                      | What is the probability of drawing a red 10?           | 6. What is the probability of drawing card with an odd number on it? |  |
| 7.                                                                                      | What is the probability of <u>not</u> drawing a heart? | 8. What is the probability of <b>not</b> drawing a jack?             |  |
| 9.                                                                                      | What is the probability of drawing a red or a black?   | 10. What is the probability of drawing a black diamond?              |  |